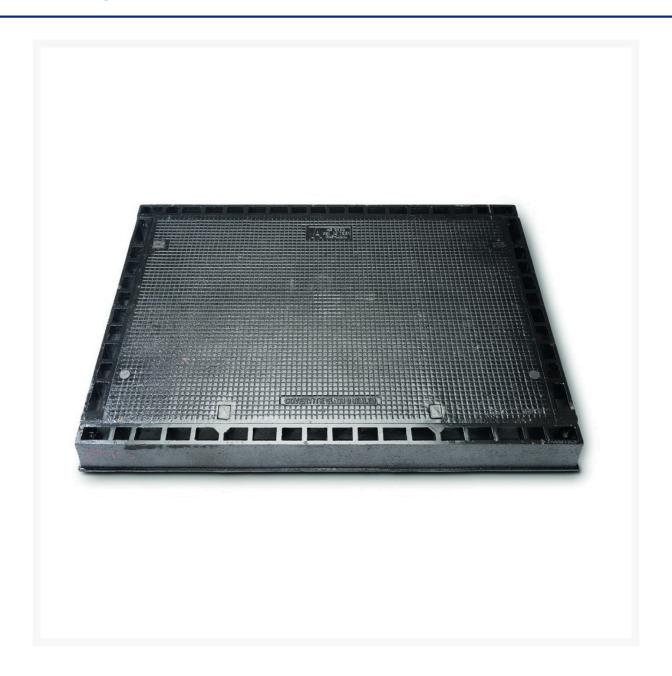

# Ductile Iron Cover & Frame 900 x 600 mm Class D

## **Short Description**

900x600mm Class D Ductile Iron Solid Cover and Frame

## **Description**

Commonly used to seal electricity pits as well as storm water pits and onsite detention tanks the range of Solid covers are designed to allow access for maintenance. The frame is designed to be cast into concrete slab in the tank or above the pit and the cover is filled with concrete making the pit or tank sealed for gas, air and water. Manufactured and tested to meet AS3996.2006 this range of covers are available Class D and Class B.