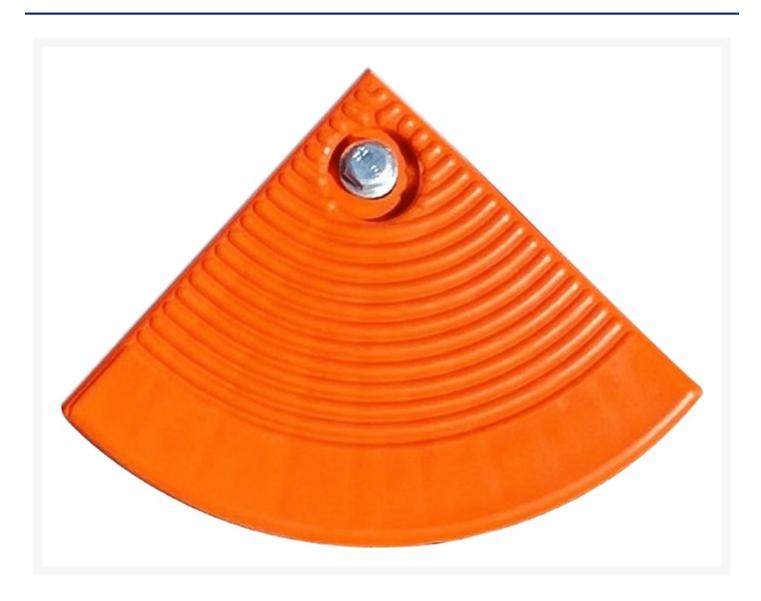

# **Short Description**

The corner piece for the Plate Lock System provides a secure, trip-free finish with a pre-drilled mounting hole and includes one anchor and washer for easy installation.

## **Description**

This corner piece is specifically designed for use with the Plate Lock System, providing a secure and seamless finish to the edges of road plates. With a pre-drilled mounting hole, it ensures quick and easy installation. The corner piece helps eliminate trip hazards by neatly finishing the corners of the plate lock perimeter.

Each corner piece comes complete with one anchor and washer for a reliable, sturdy fit, enhancing both safety and stability.