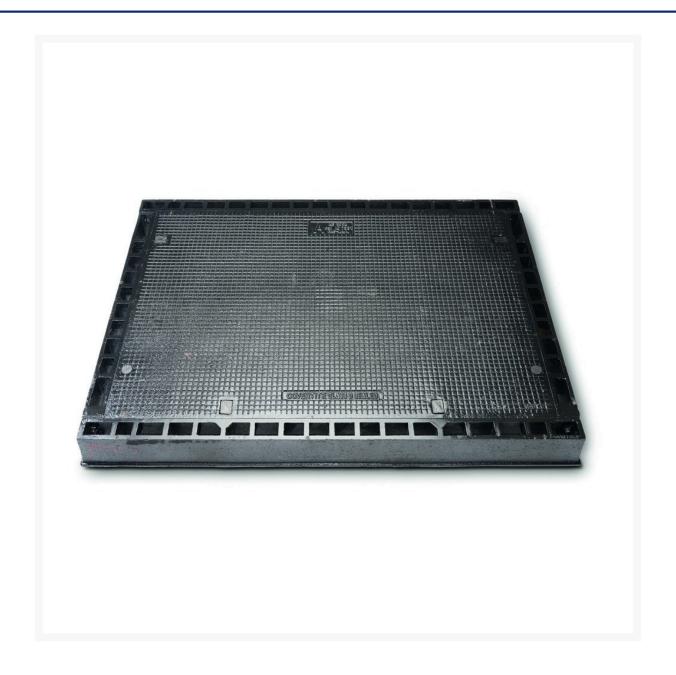

## **Short Description**

900x900mm Class D Ductile Iron Solid Cover and Frame

## **Description**

Commonly used to seal electricity pits as well as storm water pits and onsite detention tanks the range of Solid covers are designed to allow access for maintenance. The frame is designed to be cast into concrete slab in the tank or above the pit and the cover is filled with concrete making the pit or tank sealed for gas, air and water. Manufactured and tested to meet AS3996.2006 this range of covers are available Class D and Class B.