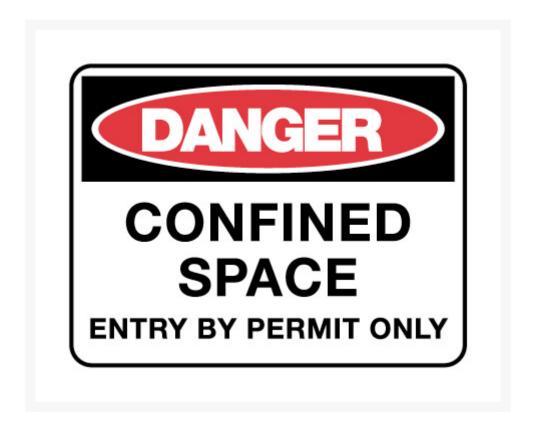

# Danger Sign - Confined Space Entry By Permit Only 225 x 300mm Metal

### **Short Description**

CONFINED SPACE ENTRY BY PERMIT ONLY danger sign measuring 600 x 450mm, manufactured from 0.6 mm metal. Extremely durable signage, suitable for indoor and outdoor use.

## **Description**

Danger sign - Confined Space Entry By Permit Only. 300 x 225mm, 0.6 mm steel sign with a 7 year weather resistant coating, rounded corners and mounting holes.

Danger signs provide visual warning. Highlighting situation that can be life threatening or death. Easily alert employees and visitors of dangers that exists within the workplace or in the work being carried out.