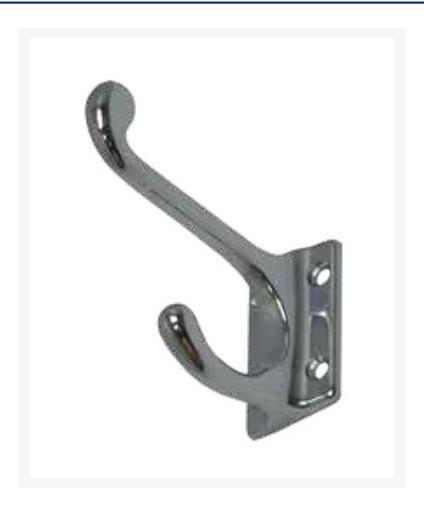

## **Short Description**

Stylish clothing hooks, designed with rounded ends to avoid catching and tearing. Ideal for use in offices, warehouses, onsite, in lunchrooms and bathrooms.

#### **Description**

Stylish and modern coat and hat hooks, design to ensure items of apparel are neatly stored. These coat and hat hooks are ideal for storing PPE onsite. Mount near the entrances and exits to areas require PPE like hi-vis vests and hard hats.