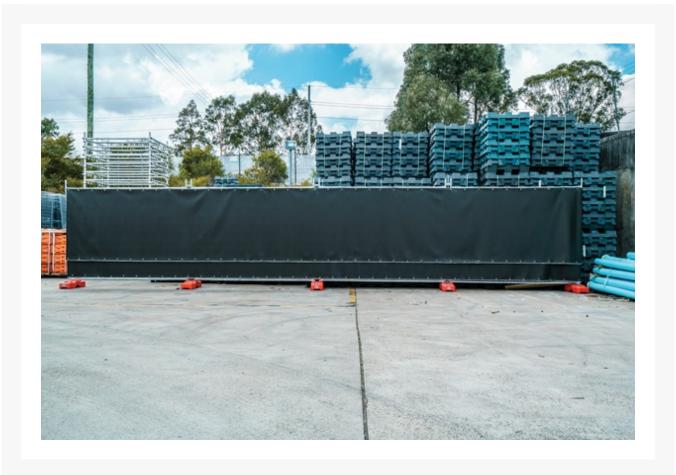

#### **Applications:**

• Use as a noise reducing layer in walls, slabs and roofs

- Use on acoustic doors to improve performance
- As a portable acoustic screen or curtain drape over fencing
- Automotive cabin noise insulation applications
- MLV can be lambinated onto lightweight structures to dampen and reduce airborne noise **Features:**
- 1.38m wide x 10m Roll
- 4kg/m2 weight
- 25dB Average noise reduction
- Long lasting
- Free from lead, odour-producing oils and bitumen
- Easy to install
- Easy to cut, sew and mechanically fasten
- Resistant to most chemicals, solvents and petrol
- UV & weather resistant