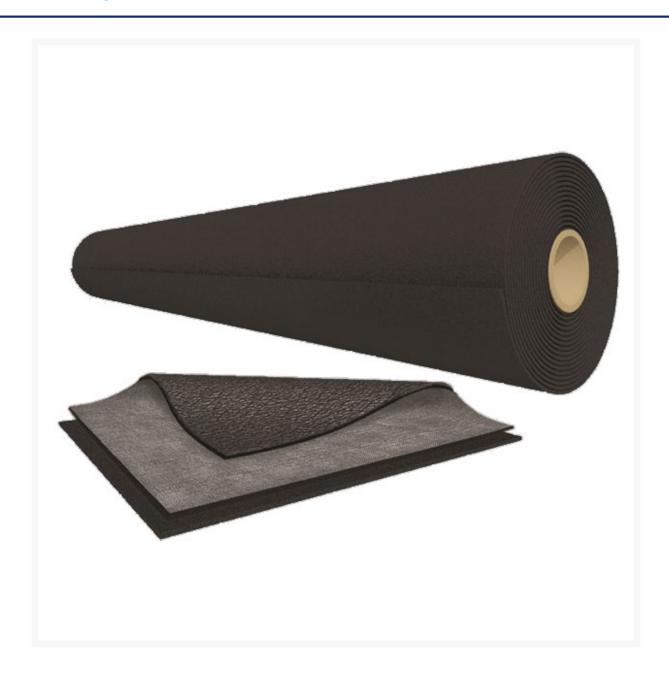

### **Short Description**

The sound barrier is easy to install, easy to cut, and is UV & weather resistant. This Mass Loaded Vinyl (MLV) is a specialist noise reducing vinyl impregnated with materials to increase its mass without increasing thickness. This results in an effective sound dampening material that can be used in construction, automotive applications, or as a portable acoustic screen. It provides an average sound reduction of 25dB. Full test reports available on request.

## Description

The Fortress sound block acoustic barrier is ideal for reducing noise in the domestic, commercial, industrial and automotive markets. To achieve this high performance, the Fortress Sound Block Acoustic Barrier has been developed to be dense, thin, highly-flexible, tear-resistant and strong.

#### **Applications:**

• Use as a noise reducing layer in walls, slabs and roofs

- Use on acoustic doors to improve performance
- As a portable acoustic screen or curtain drape over fencing
- Automotive cabin noise insulation applications
- MLV can be lambinated onto lightweight structures to dampen and reduce airborne noise **Features:**
- 1.38m wide x 10m Roll
- 4kg/m2 weight
- 25dB Average noise reduction
- Long lasting
- Free from lead, odour-producing oils and bitumen
- Easy to install
- Easy to cut, sew and mechanically fasten
- Resistant to most chemicals, solvents and petrol
- UV & weather resistant