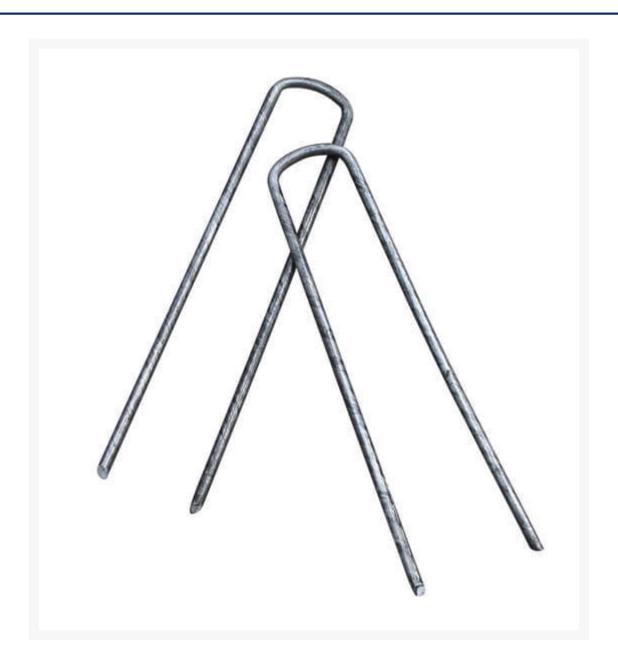

### **Short Description**

300mm U shaped retaining pins. Used for pinning down Geotextile fabric, weed mat, and erosion control matting and blankets. Sold in packs of 250 pins.

### **Description**

GEOmasta 300mm retaining pins, designed for pining geotextile fabric and erosion control matting in soil.

Chisel tipped pin ends allow for easy piercing through geo fabrics for a quick and effortless installation.

300 mm pins are ideal for pinning fabric through loose topsoil, whilst the shorter 150mm pin is used for firm compacted soils.