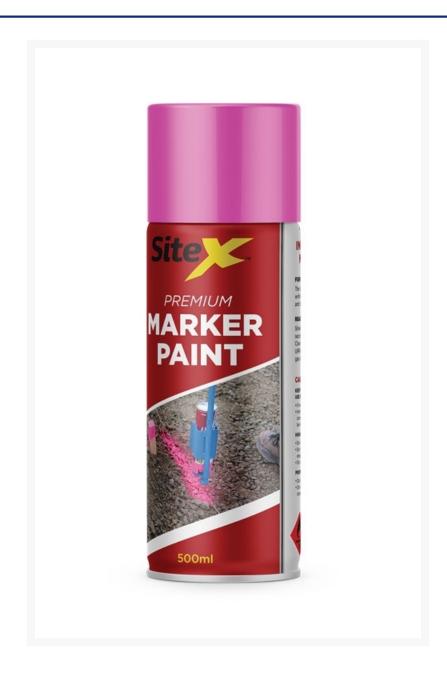

# SiteX Premium Fluoro Pink Spot Marking Paint

### **Description**

SiteX spot marking paint is supplied in a large 500ml can and is exceptionally high quality. The can is designed to be used in an inverted position for easy ground marking. Features a trigger style cap making it easy to fit many of the spray wands in the market. Rapid drying time and designed for use on a wide range of surfaces including asphalt, concrete, wood and more. Strong bright colours make it the product of choice for surveyors, contractors and service finders throughout Australia, New Zealand and the Pacific Islands.