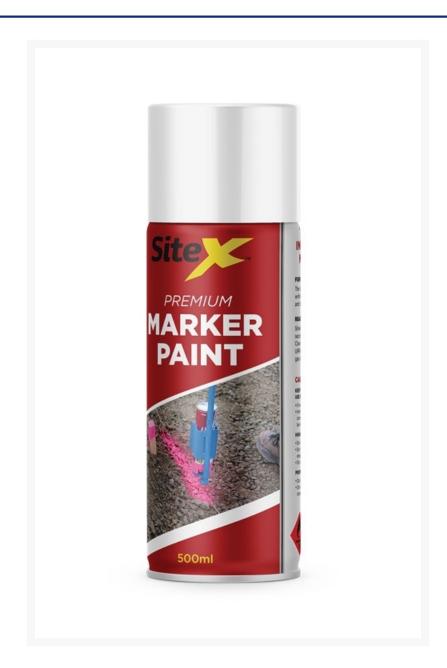

### **Description**

SiteX spot marking paint is supplied in a large 500ml can and is exceptionally high quality. The can is designed to be used in an inverted position for easy ground marking. Features a trigger style cap making it easy to fit many of the spray wands in the market. Rapid drying time and designed for use on a wide range of surfaces including asphalt, concrete, wood and more. Strong bright colours make it the product of choice for surveyors, contractors and service finders throughout Australia, New Zealand and the Pacific Islands.