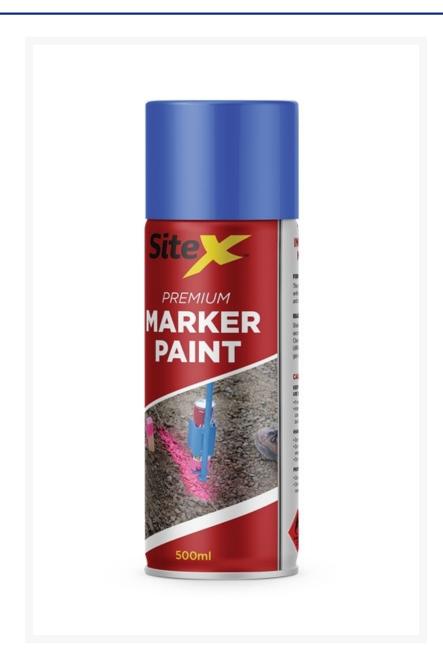

### **Short Description**

SiteX Premium Fluoro Blue Spot Marking Paint

### **Description**

SiteX spot marking paint is supplied in a large 500ml can and is exceptionally high quality. The can is designed to be used in an inverted position for easy ground marking. Features a trigger style cap making it easy to fit many of the spray wands in the market. Rapid drying time and designed for use on a wide range of surfaces including asphalt, concrete, wood and more. Strong bright colours make it the product of choice for surveyors, contractors and service finders throughout Australia, New Zealand and the Pacific Islands.

#### **Additional Information**

| SKU    | FW-1127 |
|--------|---------|
| U.O.M  | EA      |
| Colour | Blue    |