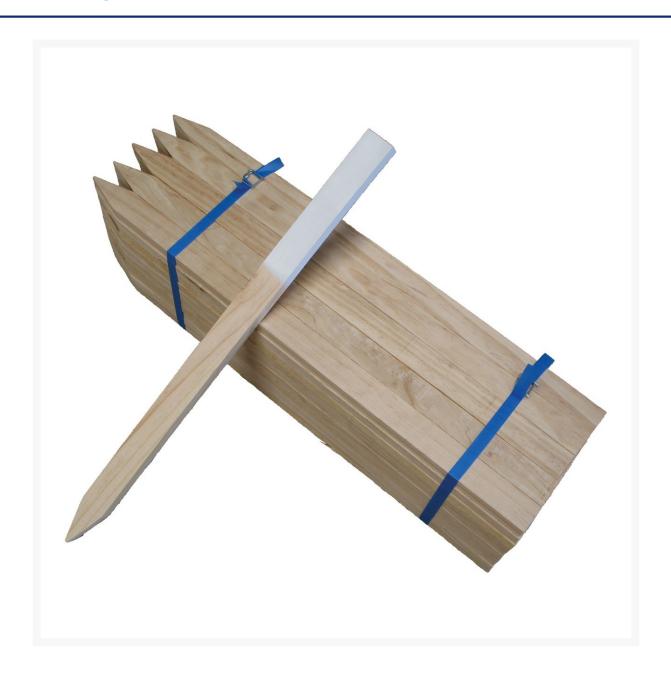

# Wooden Set-out Stakes 45 x 22 x 450mm

#### Sold in bundles of 25

Wooden Set-out Stakes 45 x 22 x 450mm

### Description

Fieldwork Group is the largest supplier of set-out stakes in the country dispatching tens of thousands of stakes each month. We don't budge on quality and that's why all major contractors in NZ use Fieldwork stakes. Twin strapped in sub bundles of 25 and bulk packed in pallets of 500 we dispatch ex South Island, Central North Island and Auckland every day.

- NO structural knots
- Kiln Dried light and clean
- Dressed easy to write on
- Bundled in 25