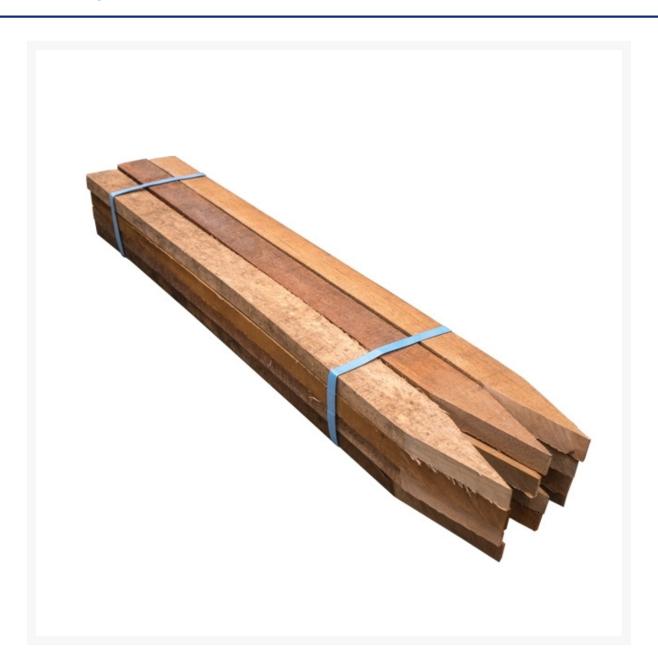

# Wooden Set-out Stakes 45 x 22 x 1500mm

### **Short Description**

Wooden Set-out Stakes 45 x 22 x 1500mm Sold in Bundles of 25

### **Description**

Fieldwork Group is the largest supplier of set-out stakes in the country dispatching tens of thousands of stakes each month. We don't budge on quality and that's why all major contractors in NZ use Fieldwork stakes. Twin strapped in sub bundles of 25 and bulk packed in pallets of 500 we dispatch ex South Island, Central North Island and Auckland every day.

- NO structural knots
- Kiln Dried light and clean
- Dressed easy to write on
- Bundled in 25