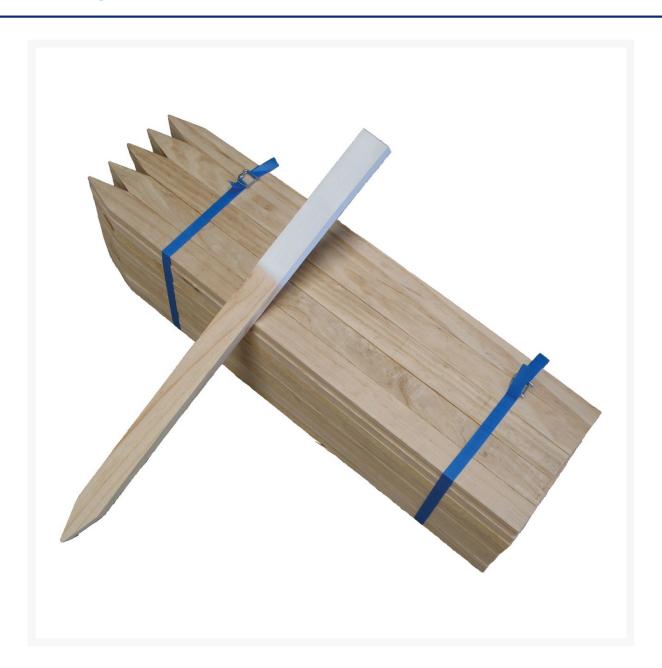

### **Short Description**

Painted Set-out Stakes 45 x 22 x 1200mm Sold in bundles of 25

### **Description**

Fieldwork Group is the largest supplier of set-out stakes in the country dispatching tens of thousands of stakes each month. We don't budge on quality and that's why all major contractors in NZ use Fieldwork stakes. Twin strapped in sub bundles of 25 and bulk packed in pallets of 500 we dispatch ex South Island, Central North Island and Auckland every day.

- NO structural knots
- Kiln Dried light and clean
- Dressed easy to write on
- Bundled in 25