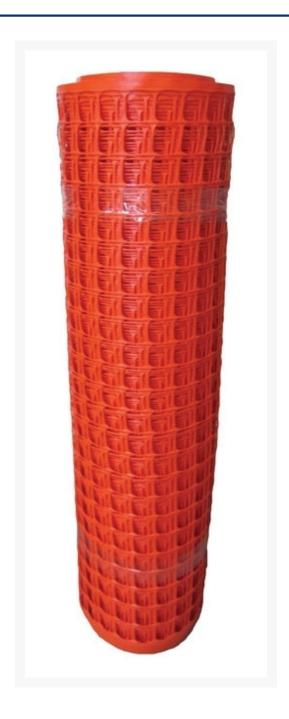

### **Short Description**

Kiwi Barrier Mesh - 30m x 900mm

### **Description**

Tough, durable Kiwi barrier mesh is ideal for construction and civil work sites. Sold in 30m x 900mm rolls, it is ideal for long term applications. Our orange plastic safety barrier mesh is constructed from UV resistant polypropylene in fluoro orange. Jaybro stocks Kiwi Barrier Mesh at multiple locations around NZ, giving you the ability to have this product on site quickly and cost effectively! Orange safety mesh is ideal for long term applications and is made for harsh conditions. It is UV Treated for strength and longevity, and can be used time and time again.