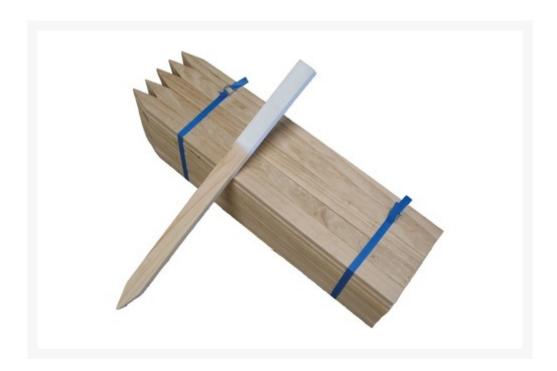

#### **Short Description**

Painted Set-out Stakes 45 x 22 x 900mm Sold in bundles of 25

## **Description**

Fieldwork Group is the largest supplier of set-out stakes in the country dispatching tens of thousands of stakes each month. We don't budge on quality and that's why all major contractors in NZ use Fieldwork stakes. Twin strapped in sub bundles of 25 and bulk packed in pallets of 500 we dispatch ex South Island,

Central North Island and Auckland every day.

- NO structural knots
- Kiln Dried light and clean
- Dressed easy to write on
- Bundled in 25