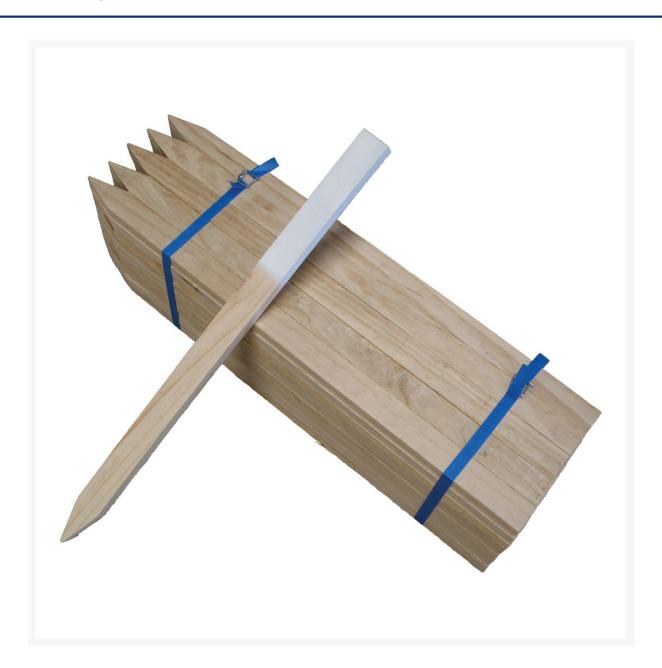

# Painted Set-out Stakes 45 x 22 x 1000mm

### **Short Description**

Painted Set-out Stakes 45 x 22 x 1000mm Sold in bundles of 25

### **Description**

Fieldwork Group is the largest supplier of set-out stakes in the country dispatching tens of thousands of stakes each month. We don't budge on quality and that's why all major contractors in NZ use Fieldwork stakes. Twin strapped in sub bundles of 25 and bulk packed in pallets of 500 we dispatch ex South Island, Central North Island and Auckland every day.

- NO structural knots
- Kiln Dried light and clean
- Dressed easy to write on
- Bundled in 25