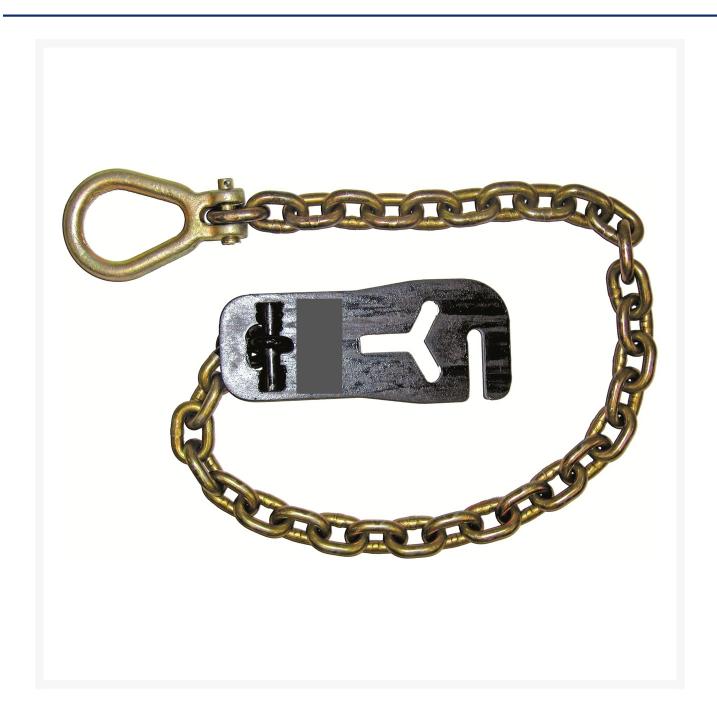

### **Short Description**

Ideal for removing Waratahs, this 1m long Y Post Chain Extractor comes with tool, chain and coupling.

### **Description**

Y Post Extracting Tool & Chain, 1m Long. This convenient post puller is ideal for removing waratahs and fence posts using mechanical equipment. The tool fits over a fence post easily, or around a post using the narrow slot - the jaw will not slip and locks on to the picket or post. The Y shaped jaw picket remover with included chain and coupling makes it ready to use with a tractor or bob cat. Ideal for building and surveying professionals who need to remove lots of posts. This tool makes light work of removing many waratahs quickly.