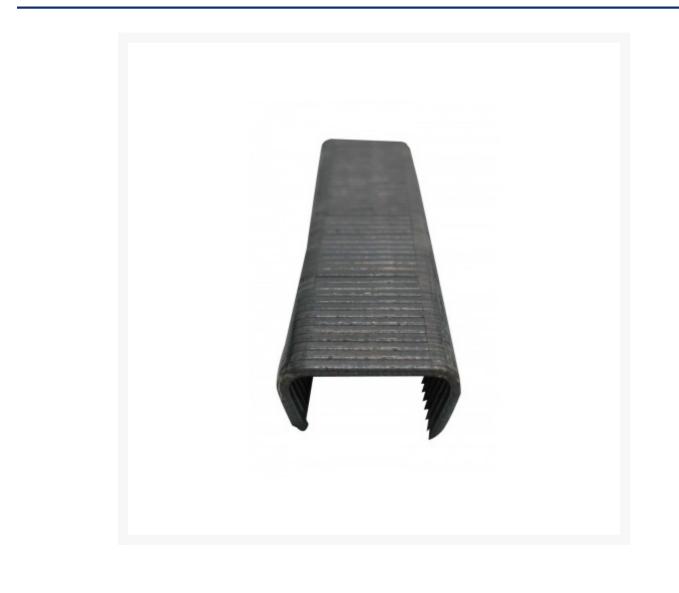

## **Short Description**

These Hog Rings measure 22mm and are supplied 1000 per box.

### Description

These clips / rings provide simple loading and are ideal for installing silt fence, barrier mesh, shadecloth and more.

Hog Rings are ideal for attaching all types of fencing to wire. These heavy duty staples are designed to be used with a stapling system such as a silt fence stapler. The steel ring or hog ring easily closes and provides secure fence attachment. Hog rings are manufactured from strong wire to provide corrosion resistance, and make it easy to install silt fence, sediment fence, wire fencing, gabions and more. Their heavy guage and slightly bent shape means they are stronger and more practical than staples for installing long runs of fencing.