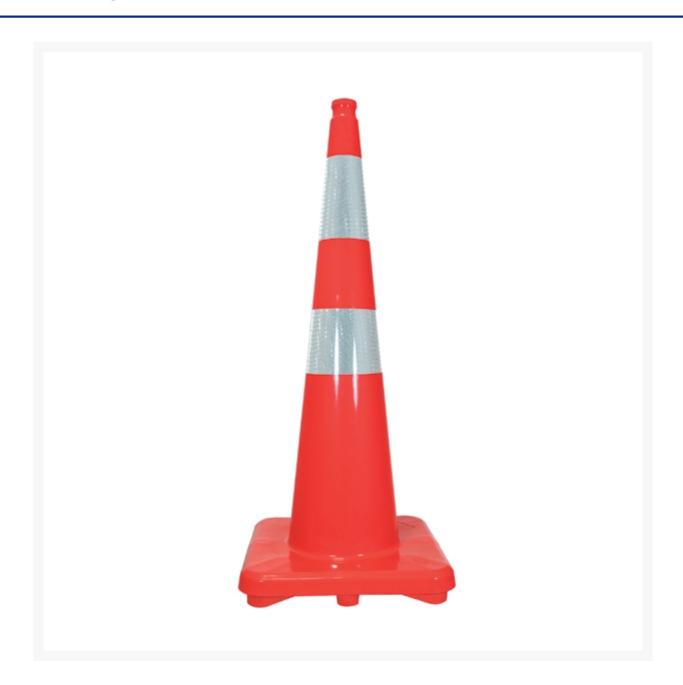

### **Short Description**

900mm slim body orange traffic cone with 2 bands of class 1 reflective tape. NZTA approved.

### **Description**

NZTA approved orange traffic cone with 2 bands of class 1 reflective tape. Cone is manufactured from a single piece of PVC material making it strong and flexible. Measuring 900 mm high, each cone weighs 4.5kg. The well balanced weight allows it to withstand moderate weather and wind.

This slim body traffic cone stands nearly a metre tall meaning it is ideal for situations where visibility is critical yet space is limited.