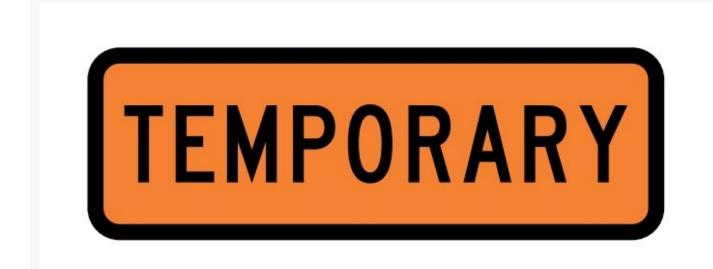

#### **Short Description**

New Zealand road work signage with the word TEMPORARY in bold black lettering on an orange background measuring 900 x 300mm. Manufactured from durable Aluminium.

### **Description**

This sign is added to a temporary speed limit sign during road works and maintenance. The sign is designed to alert motorists of changes to the regular road speed limits for a particular section of road. For example, if the usual speed limit is100kph, but during road works, you might see a 30kph sign with this 'temporary' sign underneath, advising of the temporary reduced speed.