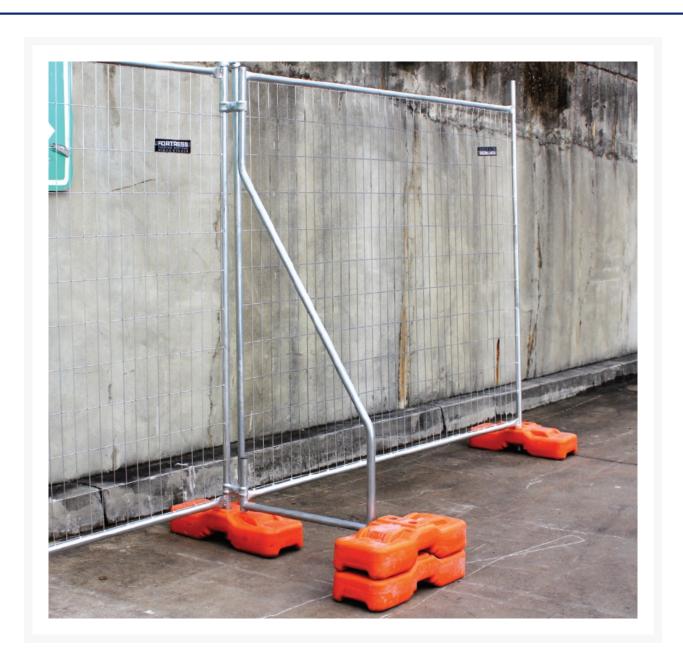

### **Short Description**

Fencing Brace 33mm to suit concrete block feet

### **Description**

Bracing is an essential part of a sturdy temporary fencing system. It adds an extra element of safety and stability, and ensures your fencing is well balanced and will not topple under light stress such as wind or workers leaning on the fence.

Jaybro's fencing team can provide specialist advice and assistance in calculating the kind of bracing you may need for your site, as well as the quantity.

This heavy duty support is designed to support the 2000 series panels in high wind areas. The heavy duty 33mm brace requires two heavy duty couplers and 2 concrete filled blocks with 34mm holes.