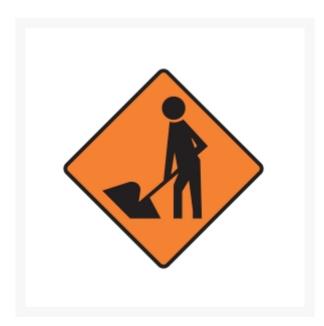

# Worker Symbol 750 x 750mm (TW-1)

## **Short Description**

750 x 750mm, Level 1 Aluminium sign with fluorescent diamond grade reflective - Worker Symbol message

# **Description**

Worker Symbol -  $750 \times 750 \text{ mm}$  Level 1 temporary traffic management sign. Made from aluminium with a fluorescent diamond grade reflective finish. This sign is great for advising of temporary traffic changes during roadworks.