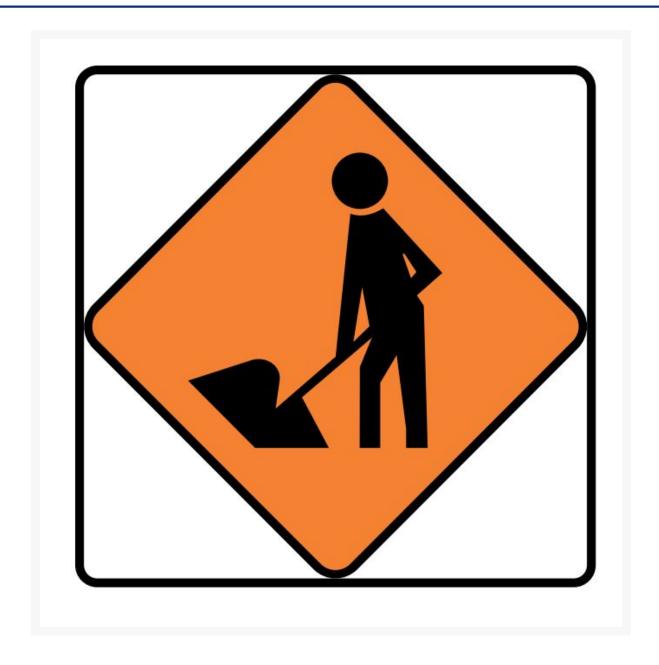

### **Short Description**

 $1200 \times 1200 \text{mm}$ , Level 2/3 Aluminium sign with fluorescent diamond grade reflective - Worker Symbol message

### **Description**

Worker Symbol -  $1200 \times 1200 \text{ mm}$  Level 2/3 temporary traffic management sign. Made from aluminium with a fluorescent diamond grade reflective finish. This sign is great for advising of temporary traffic changes during roadworks.

Temporary warning (TW) signs increases safety for New Zealand motorist during road works. Used on civil & construction projects by traffic controllers throughout New Zealand.

Jaybro supplies TW series signage in Level 1 and Level 2 sizing. With large stock holding on hand, ready to ship. We offer a same day service to ship signs to your site to meet urgent requirements.