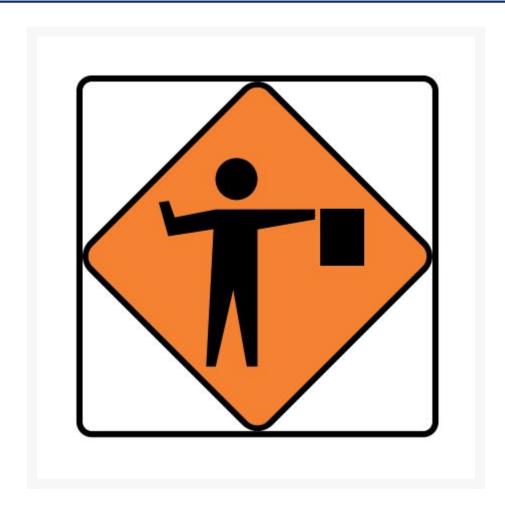

## **Short Description**

1200 x 1200mm, Level 2/3 Aluminium sign with fluorescent diamond grade reflective - Flag Man message

### **Description**

Flag Man -  $1200 \times 1200 \text{ mm}$  Level 2/3 temporary traffic management sign. Made from aluminium with a fluorescent diamond grade reflective finish. This sign is great for advising of temporary traffic changes during roadworks.

Temporary warning (TW) signs increases safety for New Zealand motorist during road works. Used on civil & construction projects by traffic controllers throughout New Zealand.

Jaybro supplies TW series signage in Level 1 and Level 2 sizing. With large stock holding on hand, ready to ship. We offer a same day service to ship signs to your site to meet urgent requirements.