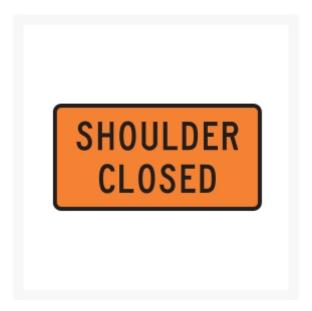

# Shoulder Closed 1200mm x 600mm (TW-1.6)

## **Short Description**

1200 x 600mm, Level 1 Aluminium sign with fluorescent diamond grade reflective - Shoulder Closed

### **Description**

Shoulder Closed -  $1200 \times 600 \text{ mm}$  Level 1 temporary traffic management sign. Made from aluminium with a fluorescent diamond grade reflective finish. This sign is great for advising of temporary traffic changes during roadworks.