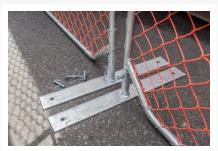

### **Description**

Diamond mesh construction Barriers - Hi-vis orange, fully galvanised for extended life outdoors with interlocking lightweight tubular steel. Low profile - removable feet minimise trip hazard and allow easy storage and is designed for rapid deployment.

#### Features:

- Size: 2.2m long x 1.25m high
- Approved to New Zealand Standards
- Complies to Co PTTM Section B
- High visibility orange diamond mesh
- Fully galvanised for extended life outdoors
- Interlocking lightweight tubular steel
- Low profile removable feet to minimise trip hazards
- Removable feet also allow for easy flat pack storage
- Designed for rapid deployment
- Extremely stable