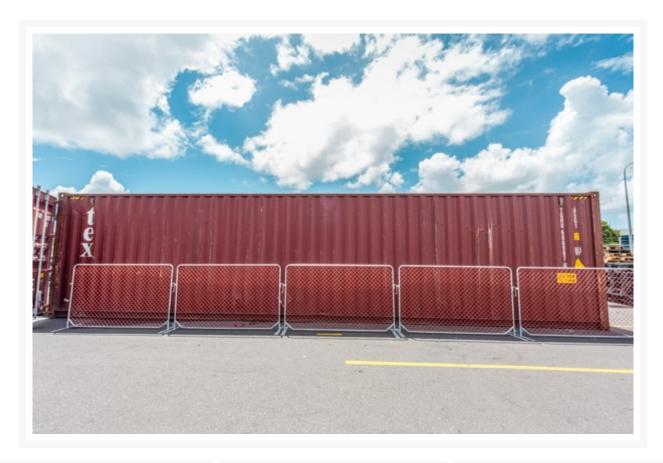

## **Short Description**

Highly visible diamond mesh infill construction barriers, extremely stable, suited for civil, construction and infrastructure sites. 2.2m long x 1.25m high, ideal for controlling and directing pedestrians, employees and contractors or to warn of hazards to isolate work zones. Approved to New Zealand Standards

### **Description**

Diamond mesh construction Barriers - Hi-vis orange, fully galvanised for extended life outdoors with interlocking lightweight tubular steel. Low profile - removable feet minimise trip hazard and allow easy storage and is designed for rapid deployment.

#### Features:

- Size: 2.2m long x 1.25m high
- Approved to New Zealand Standards
- Complies to Co PTTM Section B
- High visibility orange diamond mesh
- Fully galvanised for extended life outdoors
- Interlocking lightweight tubular steel
- Low profile removable feet to minimise trip hazards
- Removable feet also allow for easy flat pack storage
- Designed for rapid deployment
- Extremely stable