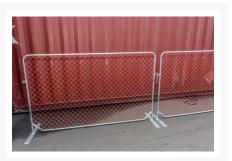

## **Short Description**

Highly visible diamond mesh infill construction barriers, extremely stable, suited for civil, construction and infrastructure sites. 2.2m long x 1.25m high, ideal for controlling and directing pedestrians, employees and contractors or to warn of hazards to isolate work zones. Approved to New Zealand Standards

### **Description**

Diamond mesh construction Barriers - Hi-vis orange, fully galvanised for extended life outdoors with interlocking lightweight tubular steel. Low profile - removable feet minimise trip hazard and allow easy storage and is designed for rapid deployment.

#### Features:

- Size: 2.2m long x 1.25m high
- Approved to New Zealand Standards
- Complies to Co PTTM Section B
- High visibility orange diamond mesh
- Fully galvanised for extended life outdoors
- Interlocking lightweight tubular steel
- Low profile removable feet to minimise trip hazards
- Removable feet also allow for easy flat pack storage
- Designed for rapid deployment
- Extremely stable