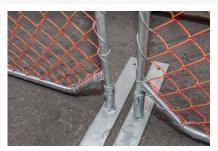

### **Description**

Diamond mesh construction Barriers - Hi-vis orange, fully galvanised for extended life outdoors with interlocking lightweight tubular steel. Low profile - removable feet minimise trip hazard and allow easy storage and is designed for rapid deployment.

#### Features:

- Size: 2.2m long x 1.25m high
- Approved to New Zealand Standards
- Complies to Co PTTM Section B
- High visibility orange diamond mesh
- Fully galvanised for extended life outdoors
- Interlocking lightweight tubular steel
- Low profile removable feet to minimise trip hazards
- Removable feet also allow for easy flat pack storage
- Designed for rapid deployment
- Extremely stable