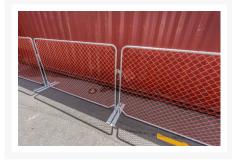

### **Description**

Diamond mesh construction Barriers - Hi-vis orange, fully galvanised for extended life outdoors with interlocking lightweight tubular steel. Low profile - removable feet minimise trip hazard and allow easy storage and is designed for rapid deployment.

#### Features:

- Size: 2.2m long x 1.25m high
- Approved to New Zealand Standards
- Complies to Co PTTM Section B
- High visibility orange diamond mesh
- Fully galvanised for extended life outdoors
- Interlocking lightweight tubular steel
- Low profile removable feet to minimise trip hazards
- Removable feet also allow for easy flat pack storage
- Designed for rapid deployment
- Extremely stable