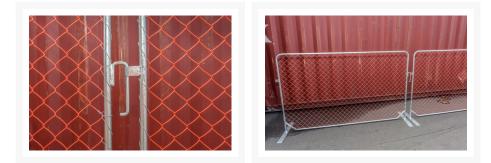

#### Description

Diamond mesh construction Barriers - Hi-vis orange, fully galvanised for extended life outdoors with interlocking lightweight tubular steel. Low profile - removable feet minimise trip hazard and allow easy storage and is designed for rapid deployment.

Features:

- Size: 2.2m long x 1.25m high
- Approved to New Zealand Standards
- Complies to Co PTTM Section B
- High visibility orange diamond mesh
- Fully galvanised for extended life outdoors
- Interlocking lightweight tubular steel
- Low profile removable feet to minimise trip hazards
- Removable feet also allow for easy flat pack storage
- Designed for rapid deployment
- Extremely stable