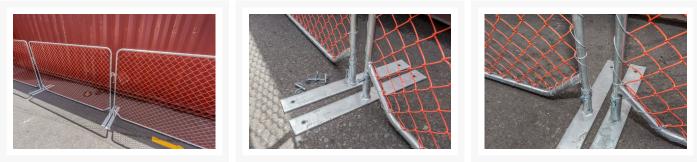

#### Description

Diamond mesh construction Barriers - Hi-vis orange, fully galvanised for extended life outdoors with interlocking lightweight tubular steel. Low profile - removable feet minimise trip hazard and allow easy storage and is designed for rapid deployment.

Features:

- Size: 2.2m long x 1.25m high
- Approved to New Zealand Standards
- Complies to Co PTTM Section B
- High visibility orange diamond mesh
- Fully galvanised for extended life outdoors
- Interlocking lightweight tubular steel
- Low profile removable feet to minimise trip hazards
- Removable feet also allow for easy flat pack storage
- Designed for rapid deployment
- Extremely stable