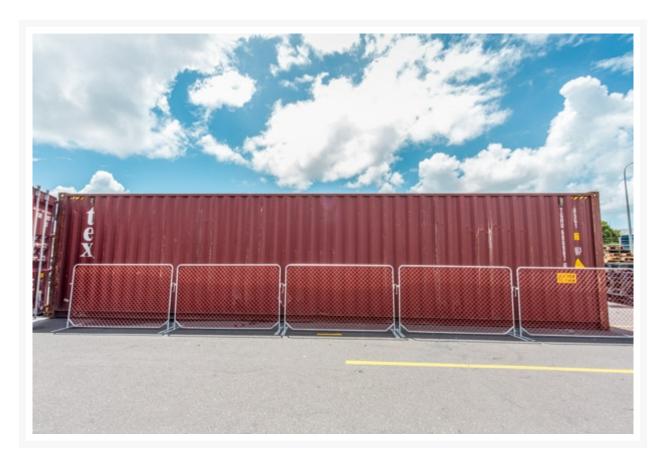

#### **Short Description**

Highly visible diamond mesh infill construction barriers, extremely stable, suited for civil, construction and infrastructure sites. 2.2m long x 1.25m high, ideal for controlling and directing pedestrians, employees and contractors or to warn of hazards to isolate work zones. Approved to New Zealand Standards

#### Description

Diamond mesh construction Barriers - Hi-vis orange, fully galvanised for extended life outdoors with interlocking lightweight tubular steel. Low profile - removable feet minimise trip hazard and allow easy storage and is designed for rapid deployment.

Features:

- Size: 2.2m long x 1.25m high
- Approved to New Zealand Standards
- Complies to Co PTTM Section B
- High visibility orange diamond mesh
- Fully galvanised for extended life outdoors
- Interlocking lightweight tubular steel
- Low profile removable feet to minimise trip hazards
- Removable feet also allow for easy flat pack storage
- Designed for rapid deployment
- Extremely stable