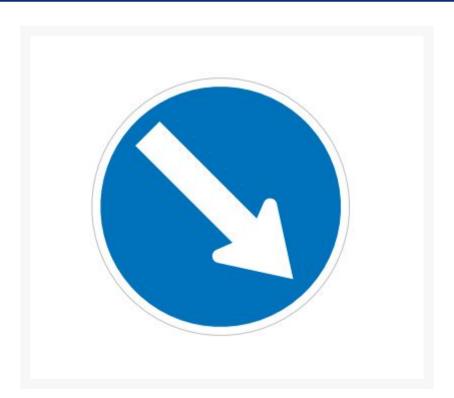

#### **Short Description**

Keep Right Cone Mounted 400 X 400mm

## **Description**

Jaybro's Traffic Control and Road signs offer a range of products to ensure the safety of drivers and pedestrians on the road. The "Keep Right" cone mounted sign is an essential addition to any traffic management plan. Measuring 400mm x 400mm, this sign is highly visible and can be easily mounted on a

traffic cone for quick deployment. With clear and concise messaging, the "Keep Right" sign reminds drivers to stay in their lane and promote a safer road environment. Order now and keep your roads organized with Jaybro's Traffic Control and Road signs.