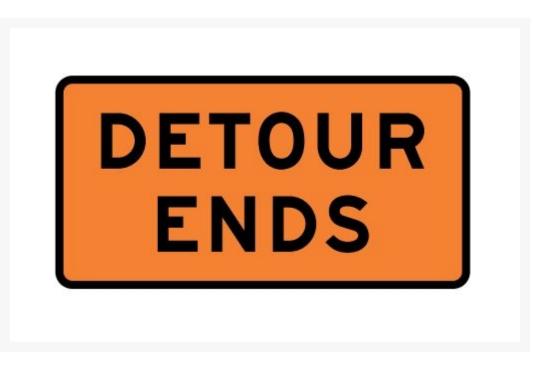

# Detour Ends Supplementary Sign (TW-23)

#### **Short Description**

Detour end sign for use within a temporary sign stand system for traffic control during road work and maintenance. Measuring 900 x 450 mm, displaying bold black text on a reflective orange background.

### Description

This sign needs to be erected were clearly visible to approaching drivers whilst not presenting an obstruction to traffic. Jaybro supply a wide range of traffic control and management solutions including signage, traffic cones, barriers and delineation.