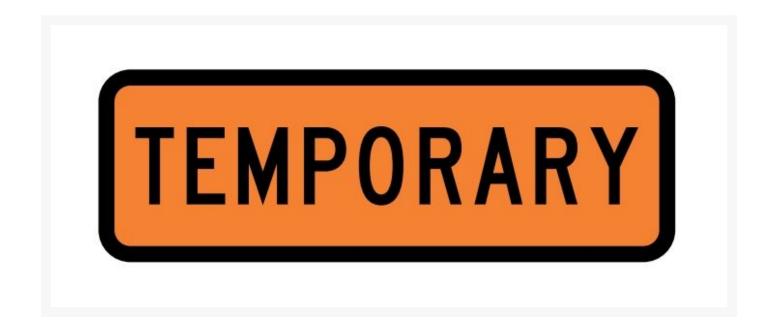

### Description

1200 x 450 mm temporary traffic control road work sign with the text TEMPORARY in easy to read black lettering on an orange background measuring 900 x 300mm. Manufactured from durable Aluminium to withstand outdoor weather conditions.