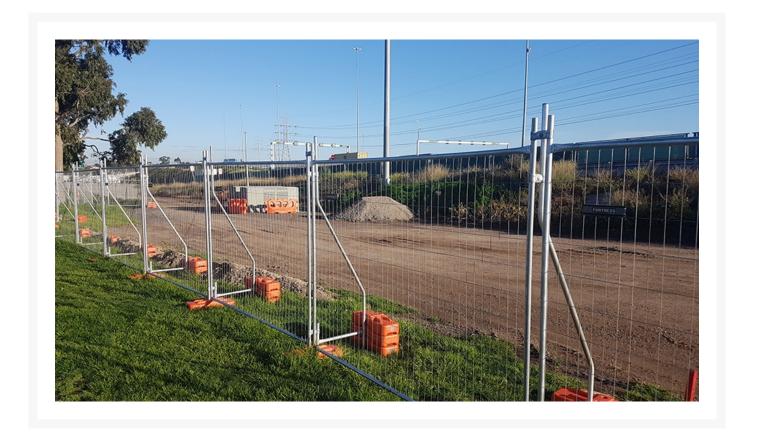

## **Short Description**

Heavy duty Fortress fencing 2000 series temporary fence panel. 2.4m x 2.1m - panel only - feet and couplers not included. **Minimum order quantity online is 27 panels.** 

#### Description

Fortress Fencing heavy duty fence panels, lightweight and easy to erect. Available for purchase in large

quantities, they are perfect solution for large construction sites, environmental control and general road and civil works.