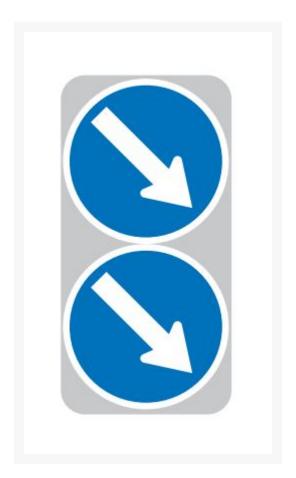

# Twin Disc Flip Sign (Cone Mounted) 600 X 300mm

## **Description**

Jaybro's Traffic Control and Road signs - Twin Disc Flip Sign (Cone Mounted) 600 X 300mm is a road sign typically used for traffic management and control. Can be mounted on a traffic cone for ease of deployment. The purpose of this sign is to provide clear and visible directions to road users in real-time and dynamically control traffic flow in a given area.