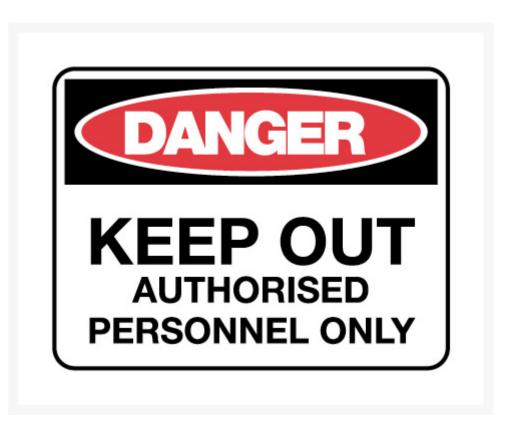

# Danger Sign - Keep Out Authorised Personnel Only 600 x 450mm Metal

# **Short Description**

Danger sign - keep out authorised personnel only - metal 600 x 450mm

## Description

Danger keep out - metal safety sign 600 mm x 450 mm.

Danger signs provide a warning of hazard or a hazardous condition that could cause harm or be lifethreatening. "danger" is emphasised inside a red oval inside a black rectangle and complies with Australian standards. Manufactured from 0.6mm steel with a 7-year weather resistant coating, rounded corners and pre-drilled mounting holes