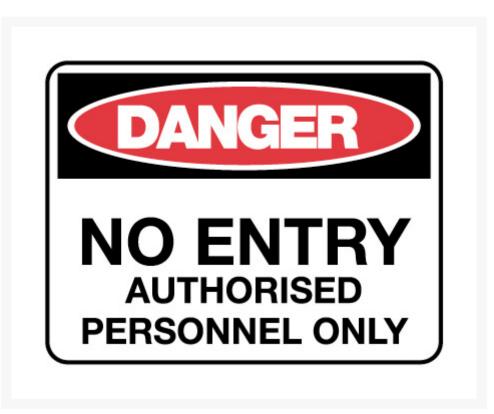

# Danger Sign - No Entry Authorised 600 x 450mm Metal

### **Short Description**

Danger no entry authorised

### Description

Danger keep out - metal safety sign 600 mm x 450 mm.

Danger signs provide a warning of hazard or a hazardous condition that could cause harm or be lifethreatening. "danger" is emphasised inside a red oval inside a black rectangle and complies with Australian standards. Manufactured from 0.6mm steel with a 7-year weather resistant coating, rounded corners and pre-drilled mounting holes