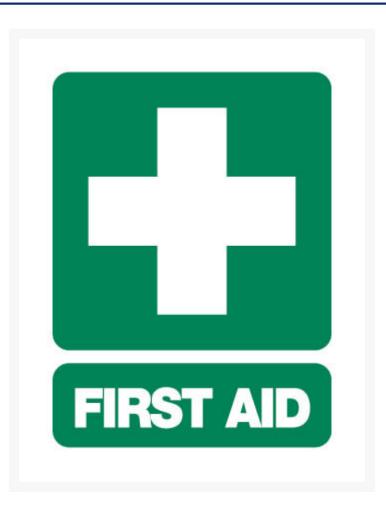

## **Short Description**

Metal First Aid signage with Large picto displaying the First Aid cross, in white on a 600 x 450mm Emergency sign.

### Description

600 x 450 mm First Aid sign, made from 0.6mm steel for a durable and long lasting finish. Designed for indoor and outdoor use.

Easy to read and recognise in traditional first aid green with white writing, A 7 year weather resistant coating with rounded corners and mounting holes. Provide direction to employees and the general public to first aid facilities.

This First Aid Sign displays a large pictogram of a white first aid cross with the words Firth Aid below. A useful device for increase safety onsite.

Jaybro is Australian largest supplier of safety equipment to the civil and construction industry. We stock a wide range of PPE including gloves, glasses, hard hat - Signage including warning and Danger signs - Spill Kits and consumable products.