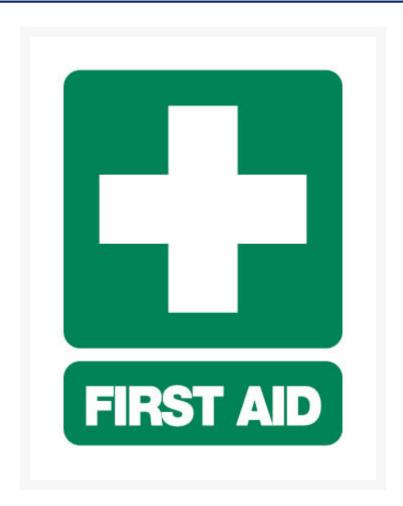

## **Short Description**

Small Metal First Aid signage with Large picto displaying the First Aid cross in white on a  $300 \times 225 \text{mm}$  Emergency sign.

### **Description**

300 x 225 mm First Aid sign, made from 0.6mm steel for a durable and long lasting finish. Designed for indoor and outdoor use.

Easy to read and recognise in traditional first aid green with white writing, A 7 year weather resistant coating with rounded corners and mounting holes. Provide direction to employees and the general public to first aid facilities.

This First Aid Sign displays a large pictogram of a white first aid cross with the words Firth Aid below. A useful device for increase safety onsite.

Jaybro is Australian largest supplier of safety equipment to the civil and construction industry. We stock a wide range of PPE including gloves, glasses, hard hat - Signage including warning and Danger signs - Spill Kits and consumable products.