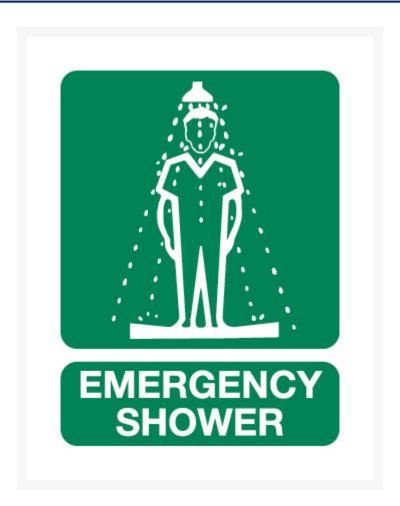

# First Aid Signage - Emergency Shower sign 225 x 300mm

## **Description**

225 x 300mm First Aid Emergency Shower Sign. Install in your workplace to direct and inform employees of the location of the emergency shower location. Designed in industry recognisable green with white text and pictogram.