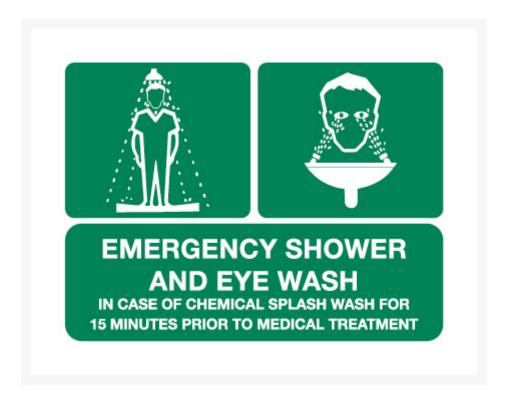

#### **Short Description**

First Aid emergency shower and eyewash station signage,  $600 \times 450$ mm - information employees to the location of your workplaces emergency safety shower and eyewash station. durable steel signage is suitable for indoor and outdoor use.

## **Description**

600 x 450mm First Aid Emergency Shower and Eye Wash station sign. Install in your workplace to direct and inform employees of the location of the emergency shower and eye wash location. Designed in industry recognisable green background with white text and dual pictograms.

This sign is manufactured from 0.6mm steel that comes with a 7-year weather resistant coating. Coming standard with rounded corners and pre-drill mounting holes. The round corners reduce the chance of catching, cutting and tearing. The pre-drilled holes make installation easy.