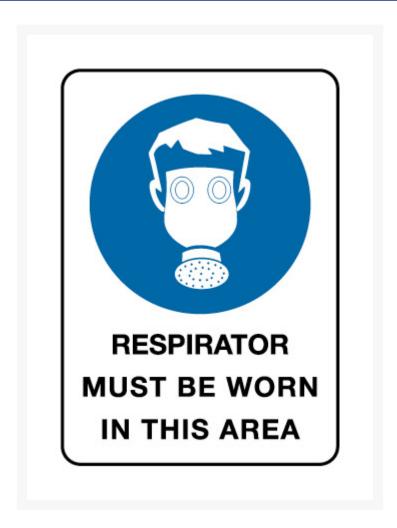

# Mandatory Sign - Respirator Must Be Worn 600 x 450mm Metal

# **Description**

Respirator must be worn mandatory signage. Provide information to employees and visitors of an instruction that must be carried out. Displays a white respirator pictogram / symbol on a blue background with related wording below: Respirator must be worn in this area..