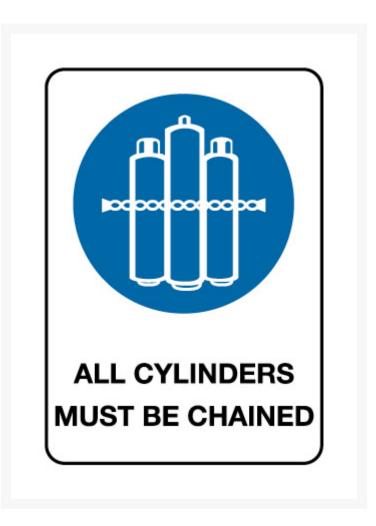

# All Cylinders Must Be Chained 600 x 450mm Mandatory Sign

## **Short Description**

All cylinders must be chained, 600 x 450mm metal mandatory safety sign.

All cylinders must be chained mandatory signage. Provide information to employees and visitors of an instruction that must be carried out. Displays a white pictogram symbols on a blue background with related wording below.