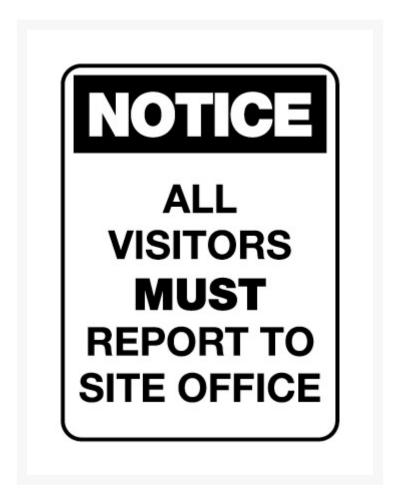

# Notice Sign - All Visitors must report to site office - 600 x 450mm Metal

# **Short Description**

All Visitors must report to site office, notice sign measuring 600 x 450mm. Alert visitors to your site that it is their responsibility to report into the site office. Easy to read black text on a white background.

# **Description**

Metal Notice Sign with the words - All Visitors must report to site office, in black text on a white background. measuring 600 x 450mm to help your facility meet safety compliance and guidelines.