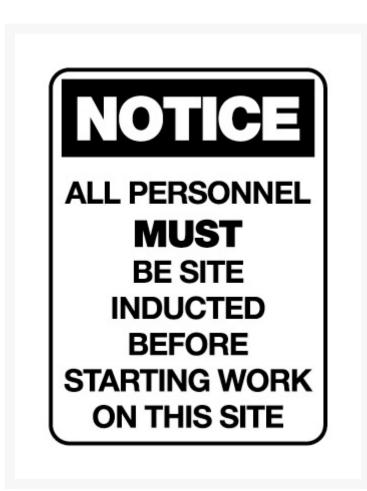

# Notice Sign - All Personnel Must Be Site Inducted - 600 x 450mm Metal

## **Short Description**

All Personnel Must Be Site Inducted Before Starting Work On This Site, notice sign measuring 600 x 450mm. Alert Employees and contractors to your site that it is their responsibility to complete site induction. Easy to read black text on a white background. Metal Notice Sign with the words - All Personnel Must Be Site Inducted Before Starting Work On This Site, in black text on a white background. measuring 600 x 450mm to help your facility meet safety compliance and guidelines.