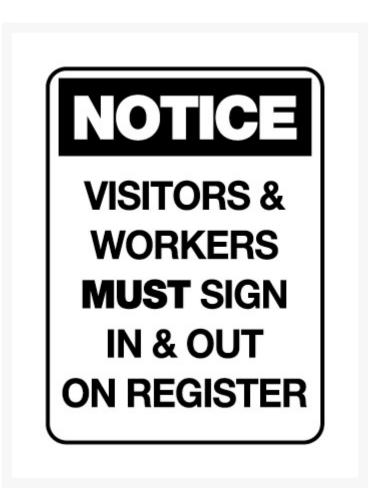

# Notice Sign - Visitors & Workers Must Sign In & Out On Register -600 x 450mm Metal

## **Short Description**

Visitors & Workers Must Sign In & Out On Register, notice sign measuring 600 x 450mm. Inform employees, visitors and contractors to your site that it is their responsibility to sign in and out on the site register. Easy to

## Description

Metal Notice Sign with the words - Visitors & Workers Must Sign In & Out On Register , in black text on a white background. measuring 600 x 450mm to help your facility meet safety compliance and guidelines.