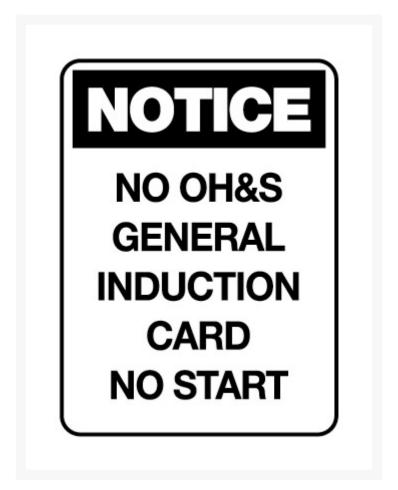

# Notice Sign - No OH&S general Induction Card No Start - 600 x 450mm Metal

# **Short Description**

No OH&S general Induction Card No Start, notice sign measuring 600 x 450mm. Inform employees, visitors and contractors to your site that it is their responsibility to get OH&S induction card. Easy to read black text

# **Description**

Metal Notice Sign with the words - No OH&S general Induction Card No Start, in black text on a white background. measuring 600 x 450mm to help your facility meet safety compliance and guidelines.