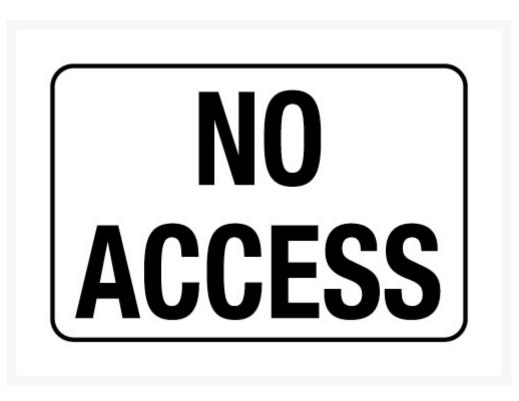

# Information Sign - Notice No Access - 600 x 450mm Metal

## **Short Description**

No Access, metal notice sign measuring 600 x 450mm (landscape). Inform employees, visitors and contractors to your site of restricted No Access areas. Easy to read black text on a white background.

## Description

Metal Information Sign with the words - NO ACCESS, in black text on a white background. measuring 600 x

450mm to help your facility meet safety compliance and guidelines.

Safety signs including Information Sign increase workplace safety. Keep employees and visitors to your site safe with the appropriate signage.