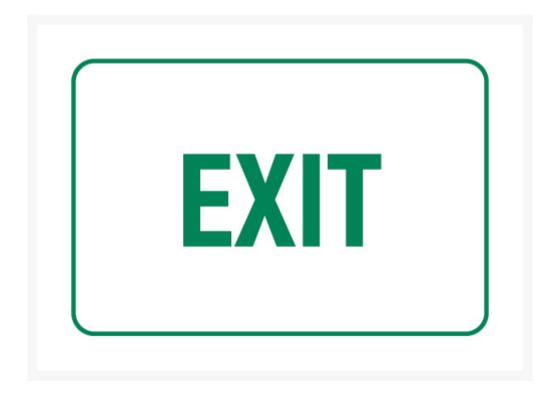

# Information Sign - Exit 600 x 450mm Metal

### **Short Description**

EXIT, metal Information sign measuring  $600 \times 450 \text{mm}$  (landscape). Inform employees, visitors and contractors to your site of Exit doors and points. Easy to recognise green text on a white background.

# **Description**

Metal Information Sign with the word - EXIT in green text on a white background. measuring 600 x 450mm to

help your facility meet safety compliance and guidelines.

Safety signs including notice sign increase workplace safety. Keep employees and visitors to your site safe with the appropriate signage.