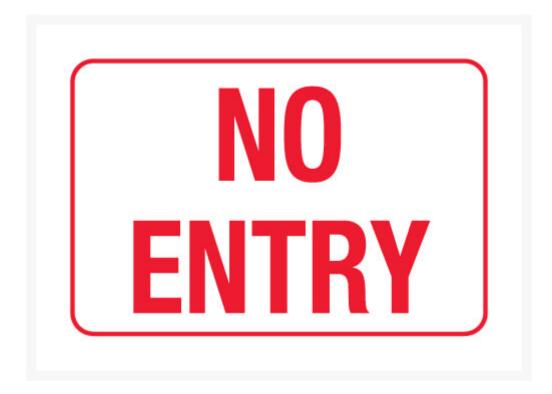

## **Short Description**

NO ENTRY, metal Information sign measuring  $600 \times 450$ mm (landscape). Inform employees, visitors and contractors of No Exit doors and points at your facility. Easy to recognise red text on a white background.

## **Description**

Information Sign with the word - NO ENTRY in red text on a white background. measuring 600 x 450mm to

help your facility meet safety compliance and guidelines.

Safety signs including notice sign increase workplace safety. Keep employees and visitors to your site safe with the appropriate signage.