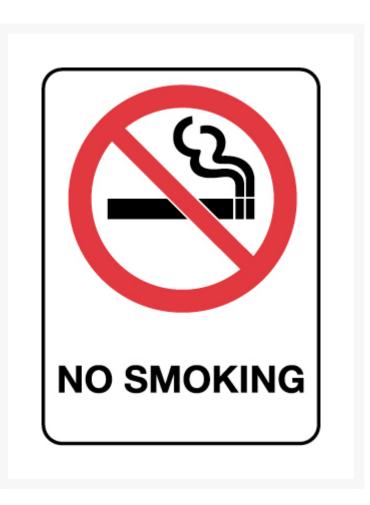

## **Short Description**

No Smoking, 600 x 450mm metal prohibition safety sign.

No Smoking Prohibition signage. Provide information to employees and visitors of actions and behaviour that is prohibited in a certain area. Displays a Black pictogram symbols with a red circle and cross line with related wording below.