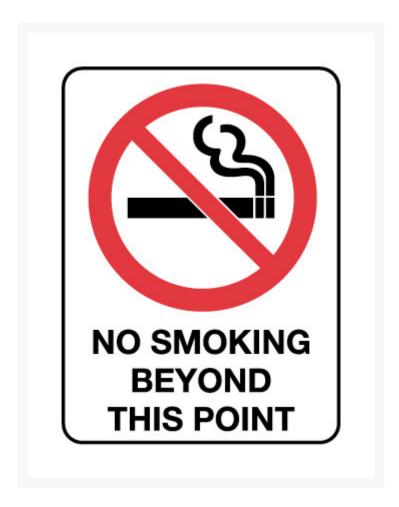

# Prohibition Sign - No Smoking Beyond This Point 600 x 450mm Metal

## **Short Description**

No smoking beyond this point, 600 x 450mm metal prohibition safety sign.

## **Description**

No smoking beyond this Point Prohibition signage. Provide information to employees and visitors of actions and behaviour that is prohibited in a certain area. Displays a Black pictogram symbols with a red circle and cross line with related wording below.