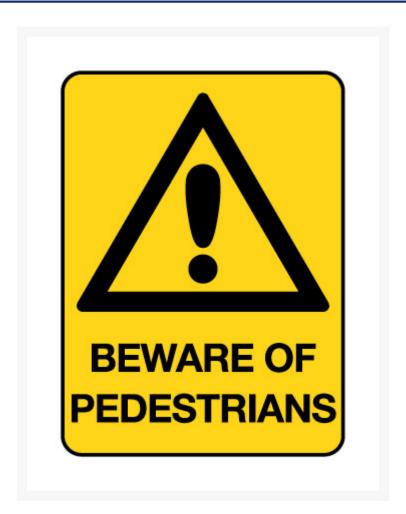

This warning signs displays a black hazard symbol on a highly visible yellow background. A black triangle encases the hazard symbol. Black lettering with the words Beware Of Pedestrians are displayed on this sign.